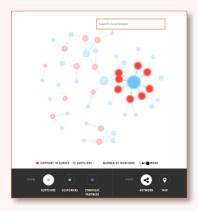

## Spatial Data >>>

Advanced spatial and data visualisation tools that map a cluster's and a company's B2B:

- Supplier connectivity
- 2
- Customer connectivity
- Strategic partnerships and connector companies

## <<< Interactive Data

Customised and highly interactive; the WinningClustersLive interface is fast and confidential. It's easy to use and maps:

- Company performance and connectivity
  - Cluster performance and connectivity
  - Supply chain relationships