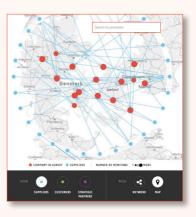

## Interactive data analytics and spatial mapping

WinningClustersLive enables users to explore the dynamics of an ecosystem or cluster by mapping its companies and their network of suppliers, customers and strategic partners.

## <<< Interactive Data

Customised and highly interactive; the WinningClustersLive interface is fast and confidential. It's easy to use and maps:

- Company performance and connectivity
  - Cluster performance and connectivity
  - Supply chain relationships